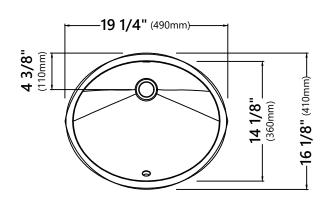

#### **Sink Dimensions**

Overall Dimensions: 19 1/4" x 16 1/8" x 7 1/2" Bowl Dimensions: 17 3/8" x 14 1/8"

Bowl Depth: 5 1/2"