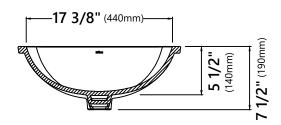

#### **Sink Dimensions**

Overall Dimensions: 19 1/4" x 16 1/8" x 7 1/2" Bowl Dimensions: 17 3/8" x 14 1/8"

Bowl Depth: 5 1/2"