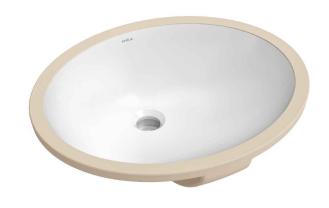

### **KCU-272**

# Kraus SPECIFICATION SHEET

#### White Oval Ceramic Bathroom Sink

#### **Sink Dimensions**

Overall Dimensions: 19 1/4" x 16 1/8" x 7 1/2" Bowl Dimensions: 17 3/8" x 14 1/8"

Bowl Depth: 5 1/2"

#### **Features**

- Vitreous China
- Oval Undermount Sink
- 1 3/4" Drain Hole Size
- With Overflow

#### **Available Colors**

• Gloss White

#### **Accessories Included**

- Cut Out Template
- Mounting Hardware

#### **Optional Accessories**

• Pop-Up Drain PU-11

## CODES/STANDARDS: Product Certification

cUPC ADA

**NOTE**: Each sink may have a 3% dimension tolerance. Please measure the sink prior to installation.

#### Warranty

Kraus Limited Lifetime Warranty see website for details www.kraususa.com